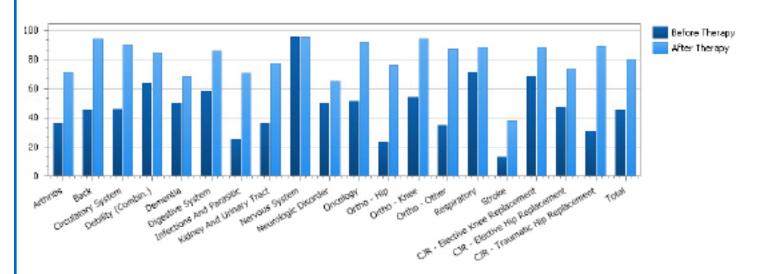

| Functional Area                 | Before Therapy | After Therapy | Avg LOS | % Community DC | Cases |
|---------------------------------|----------------|---------------|---------|----------------|-------|
| Arthritis                       | 36%            | 71%           | 22      | 100%           | 3     |
| Back                            | 45%            | 94%           | 23      | 100%           | 3     |
| Circulatory System              | 46%            | 90%           | 20      | 100%           | 13    |
| Deblity (Combin.)               | 63%            | 85%           | 19      | 74%            | 28    |
| Dementia                        | 50%            | 68%           | 17      | 33%            | 25    |
| Digestive System                | 58%            | 86%           | 15      | 87%            | 11    |
| Infections And Parasitic        | 25%            | 70%           | 18      | 57%            | 9     |
| Kidney And Urinary Tract        | 36%            | 77%           | 19      | 89%            | 6     |
| Nervous System                  | 95%            | 96%           | 0       | 100%           | 1     |
| Neurologic Disorder             | 50%            | 65%           | 45      | 96%            | 10    |
| Oncology                        | 51%            | 92%           | 23      | 100%           | 3     |
| Ortho - Hip                     | 23%            | 76%           | 25      | 87%            | 30    |
| Ortho - Knee                    | 54%            | 94%           | 20      | 88%            | 12    |
| Ortho - Other                   | 35%            | 87%           | 26      | 98%            | 19    |
| Respiratory                     | 71%            | 88%           | 14      | 96%            | 5     |
| Stroke                          | 13%            | 38%           | 19      | 7%             | 6     |
| CJR - Elective Knee Replacement | 68%            | 88%           | 13      | 100%           | 7     |
| CJR - Elective Hip Replacement  | 47%            | 74%           | 4       | 100%           | 2     |
| CJR - Traumatic Hip Replacement | 31%            | 89%           | 42      | 93%            | 8     |
| Total                           | 45%            | 80%           | 22      | 81%            | 202   |